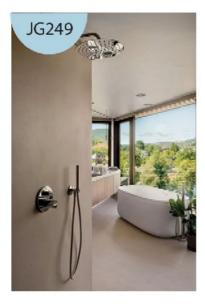

## Old values, new aesthetic

Villa Schjøtt nestles in the heart of the Paradis district in Bergen. Designed by the Norwegian architect Geir Grung, the villa is characterized by clear geometric lines, large glass panels and a fluid interplay of interior and exterior areas. The sensitive renovation by Michelsens retained the original character while upgrading the building in line with contemporary living standards. In keeping with the stylish Japandi furnishings, the interior designers opted for the **Duravit** ranges Zencha, ME by Starck, and C.1 for the bathroom renovation. Michelsens deliberately made the most of the existing architecture especially in the master bathroom. The result: an impressive view from every functional area. The centerpiece is the freestanding Zencha bathtub complemented by the floor-mounted C.1 bath mixer.